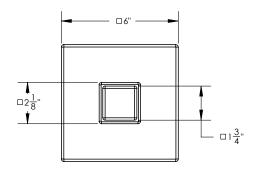

## **TECHNICAL DETAILS**

ADA Compliance: No
Access Hole Diameter: 5"
Handle Turn Angle: 115°
Installation Type: Wall Mounted
Primary Material: Brass
Valve Material: Ceramic
Flow Restriction: 1.8 gpm
Water Pressure Maximum: 85 PSI
Water Pressure Minimum: 20 PSI
Water Pressure Recommended: 60 PSI

## **PRODUCT FEATURES**

- Style: Contemporary
- Collection: Mix
- Temperature Controlled By Pressure Balance
- Cube Handle