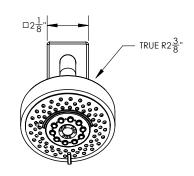

## **TECHNICAL DETAILS**

ADA Compliance: No
Access Hole Diameter: 5"
Handle Turn Angle: 115°
Installation Type: Wall Mounted
Primary Material: Brass
Valve Material: Ceramic
Flow Restriction: 1.8 gpm
Water Pressure Maximum: 85 PSI
Water Pressure Minimum: 20 PSI
Water Pressure Recommended: 60 PSI

## **PRODUCT FEATURES**

- Style: Contemporary
- Collection: Mix
- Temperature Controlled By Pressure Balance
- Cube Handle