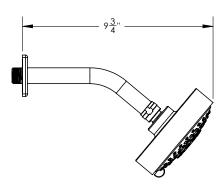

Defining Luxury Since 1959

Pressure Balance Shower Set

290-24

## **TECHNICAL DETAILS**

ADA Compliance: No
Access Hole Diameter: 5"
Handle Turn Angle: 115°
Installation Type: Wall Mounted
Primary Material: Brass
Valve Material: Ceramic
Flow Restriction: 1.8 gpm
Water Pressure Maximum: 85 PSI
Water Pressure Minimum: 20 PSI
Water Pressure Recommended: 60 PSI