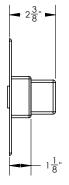

## **TECHNICAL DETAILS**

ADA Compliance: No
Access Hole Diameter: 5"
Handle Turn Angle: 115°
Installation Type: Wall Mounted
Primary Material: Brass
Valve Material: Ceramic
Flow Restriction: 1.8 gpm
Water Pressure Maximum: 85 PSI
Water Pressure Minimum: 20 PSI
Water Pressure Recommended: 60 PSI