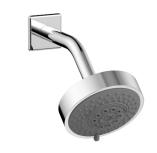

Defining Luxury Since 1959

Pressure Balance Shower Set

290-24

## **PRODUCT FEATURES**

- Style: Contemporary
- Collection: Mix
- Temperature Controlled By Pressure Balance
- Cube Handle